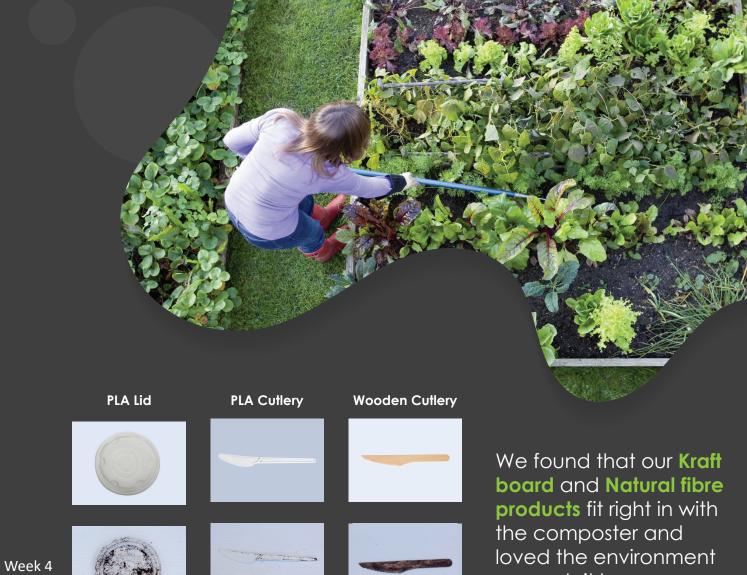

We put all of our products suitable for industrial composting in a home composter for 12 weeks and tracked their progress with 4 and 8 week

Week 8

Week 12

so much it became a part of it. Whereas 100% PLA products and wooden products are more stubborn to conform to the home composter and clearly belong in the industrial composter.