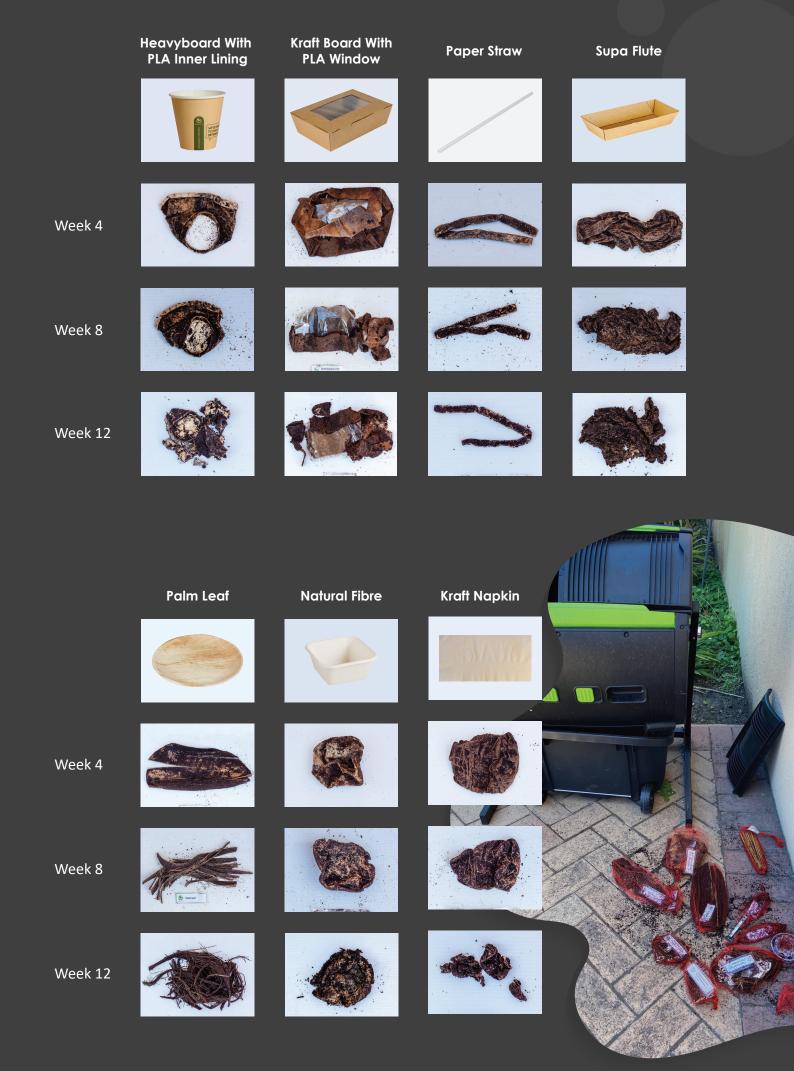

## HOME COMPOSTING TRIALS AND THE RESULTS.

Our products have composting capabilities that are certified for industrial composters, but we believe that they are suitable for home composters too.

We put our products to the test!

We put all of our products suitable for industrial composting in a home composter for 12 weeks and tracked their progress with 4 and 8 week

Week 8

Week 12

so much it became a part of it. Whereas 100% PLA products and wooden products are more stubborn to conform to the home composter and clearly belong in the industrial composter.